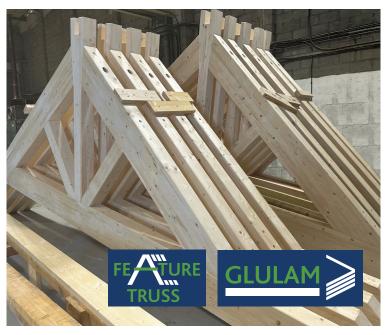

## **Feature Trusses**

Glulam Timber Engineering have many years' experience designing and manufacturing Glulam Feature Trusses in a wide range of styles.

We can combine our engineering expertise with traditional carpentry skills to produce custom made, heavy section feature trusses.

Hand made from Glulam, we create styles and detailing that will suit your specific environment. To include:

- Design consultation and appraisal.
- Bespoke design to your requirements.
- Full structural calculations.
- Detailed drawings.