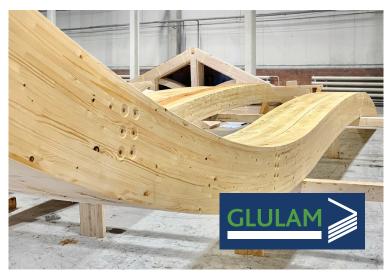

## **Glulam Beams**

We design, manufacture, and engineer custom Glulam pieces and beams for a wide range of projects.

## **Benefits of using Glulam include:**

- · Inherent load bearing strength.
- Ability to design large wooden spans to create open spaces.
- An eco-friendly alternative to concrete and steel.
- · Durable, light and easy to handle.
- Requires no boxing in or cladding.
- Glulam is more stable in a fire than steel - we know how quickly timber burns whereas steel can fail at anytime.
- Competitive price makes it a clear choice for all types of construction.