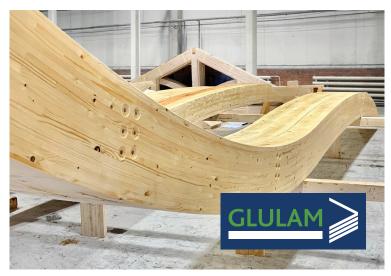

## **Glulam Beams**

We design, manufacture, and engineer custom Glulam pieces and beams for a wide range of projects.

## **Benefits of using Glulam include:**

- · Inherent load bearing strength.
- Ability to design large wooden spans to create open spaces.
- An eco-friendly alternative to concrete and steel.
- Durable, light and easy to handle.
- Requires no boxing in or cladding.
- Glulam can be pre-cambered to counteract the effects of deflection in long spans.
- Competitive price makes it a clear choice for all types of construction.