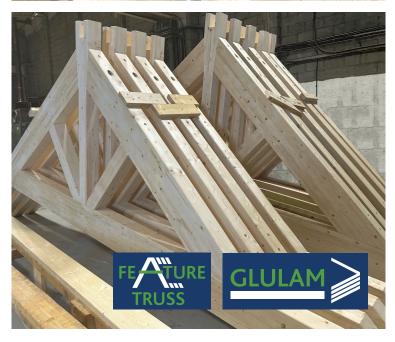

Glulam Timber Engineering have many years' experience designing and manufacturing Glulam Feature Trusses in a wide range of styles.

We can combine our engineering expertise with traditional carpentry skills to produce custom made, heavy section feature trusses.

Hand made from Glulam, we create styles and detailing that will suit your specific environment. To include:

- Design consultation and appraisal.
- Bespoke design to your requirements.
- Full structural calculations.
- · Detailed drawings.